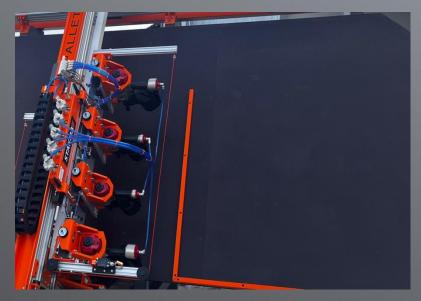

#### Nailing head

No more manual nailing for the operators. As easy as possible operators collect boards into template on PALLETMAX machine and press START button for production. Nailing head will do the rest of the work.

#### Precision positioning

Our machine is equipped with precision and high durable servo motors. Motors is controlled by our system while operators can control machine speed & acceleration.

#### **PALLETMAX Options:**

- Add up to 4 Nailing guns
- Working space for 1 or 2 operators
- Working area up to 12000 mm
- Standart or Adjustable template

- Automatic bearings lubrication
- Jumbo magazine up to 1000 pcs
- Extended online service
- Extended warranty