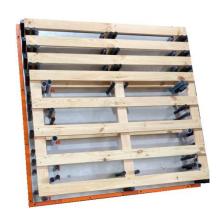

#### Quick dimensions change

Pallet dimensions & pallet type can be changed in less than 5 minutes. No programming required after templates change, operator choose pallet dimensions from the list and loads program.

#### **PALLETMAX Options:**

- Add up to 4 Nailing guns
- Working space for 1 or 2 operators
- Working area up to 12000 mm
- Standart or Adjustable template

- Automatic bearings lubrication
- Jumbo magazine up to 1000 pcs
- Extended online service
- Extended warranty