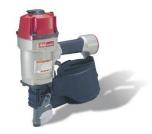

## PALLETMAX: Nailing guns

### Information about nailing guns

#### Standart equipment

PALLETMAX Machine standart equipped with 3 Nailing guns which are: CN80, CN55 & CN80

#### MAX CN100

Magazine capacity: 300 pcs. Minimum pressure: 5 bar. Maximum pressure: 10 bar. Minimum nail length: 65 mm. Maximum nail length: 100 mm.

#### MAX CN80

Magazine capacity: 150 - 300 pcs. Minimum pressure: 5 bar. Maximum pressure: 8 bar. Minimum nail length: 50 mm. Maximum nail length: 83 mm.

#### MAX CN70

Magazine capacity: 225 - 300 pcs. Minimum pressure: 5 bar. Maximum pressure: 8 bar. Minimum nail length: 45 mm. Maximum nail length: 70 mm.

#### MAX CN55

Magazine capacity: 300 - 350 pcs. Minimum pressure: 5 bar. Maximum pressure: 8 bar. Minimum nail length: 25 mm. Maximum nail length: 55 mm.