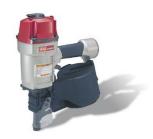

## PALLETMAX: Nailing guns

### Information about nailing guns

#### Standart equipment

PALLETMAX Machine standart equipped with 3 Nailing guns which are: CN80, CN55 & CN80

#### MAX CN100

Magazine capacity: 300 pcs. Minimum pressure: 5 bar. Maximum pressure: 10 bar. Minimum nail length: 65 mm. Maximum nail length: 100 mm.

#### MAX CN80

Magazine capacity: 150 - 300 pcs. Minimum pressure: 5 bar. Maximum pressure: 8 bar. Minimum nail length: 50 mm. Maximum nail length: 83 mm.

#### MAX CN70

Magazine capacity: 225 - 300 pcs. Minimum pressure: 5 bar. Maximum pressure: 8 bar. Minimum nail length: 45 mm. Maximum nail length: 70 mm.

#### MAX CN55

Magazine capacity: 300 - 350 pcs. Minimum pressure: 5 bar. Maximum pressure: 8 bar. Minimum nail length: 25 mm. Maximum nail length: 55 mm.