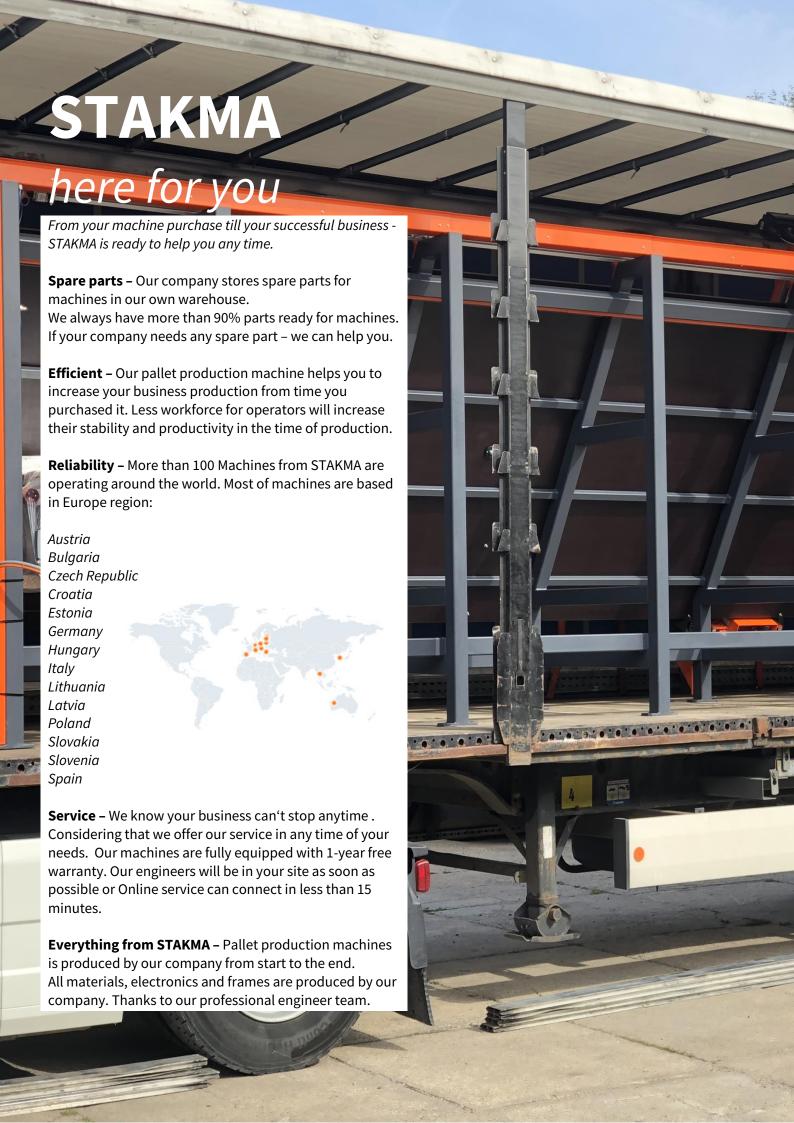

# **PALLETMAX**

Less workforce more productivity!

Efficient . Stable . Simple .









Producing pallets manually was the past, meet the future now:

# **PALLETMAX**



Discover new features of producing pallets in the simplest way it could be.

Change your pallet dimensions & type in less than 5 min, without any programming.

Take a step forward

## PALLETMAX Pallet production machine:

More features for your machine

STAKMA is always creating new projects for pallet production which can help companies to increase production and help operators to work easier.

We are going even further and integrating industrial robots systems for automated pallet stacking.

#### Operating machine

Thanks to our engineer team for building easy and operators simple friendly system.

Start-up, RESET, choose your program – That's it.

Let's produce pallets.

#### Precision positioning

Our m