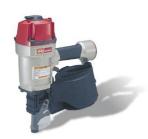

## PALLETMAX: Nailing guns

### Information about nailing guns

#### Standart equipment

PALLETMAX Machine standart equipped with 3 Nailing guns which are: CN80, CN55 & CN80