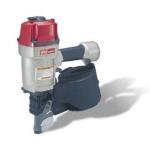

## PALLETMAX: Nailing guns

### Information about nailing guns

#### Standart equipment

PALLETMAX Machine standart equipped with 3 Nailing guns which are: CN80, CN55 & CN80

#### MAX CN100

Magazine capacity: 300 pcs. Minimum pressure: 5 bar. Maximum pressure: 10 bar. Minimum nail length: 65 mm. Maximum nail length: 100 mm.

#### MAX CN80

Magazine capacity: 150 - 300 pcs. Minimum pressure: 5 bar. Maximum pressure: 8 bar. Minimum nail length: 50 mm. Maximum nail length: 83 mm.

#### MAX CN70

Magazine capacity: 225 - 300 pcs. Minimum pressure: 5 bar. Maximum pressure: 8 bar. Minimum nail length: 45 mm. Maximum nail length: 70 mm.

#### MAX CN55

Magazine capacity: 300 - 350 pcs. Minimum pressure: 5 bar. Maximum pressure: 8 bar. Minimum nail length: 25 mm. Maximum nail length: 55 mm.